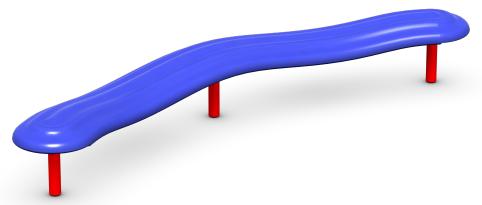

# Strata-Balance Beam

part no. 67933

The Strata-Balance
Beam provides a wide
stepping surface that
affords opportunities for
balance and a sense of
challenge, particularly
for ages 2-5 years.

Ages: All

ASTM Use Zone: 21'10" x 14'6"