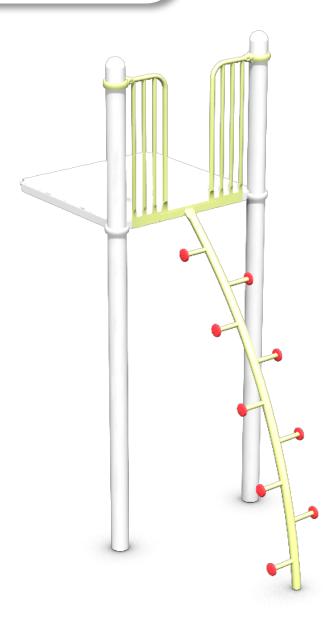

## Summit Climber

## Climb and reach the top of the Summit Climber and reach the highest point of happiness!

Sensory play is crucial to every child's development and growth. The Summit Climber provides a proprioceptive sensory experience that lets us know where our body parts are, how we position ourselves and how to plan our movements.

## FEATURES AND BENEFITS

- Aids development of good communcation skills
- Improves team-building, social skills, and body perception
- Increases physical strength, balance, and coordination

METAL COLORS