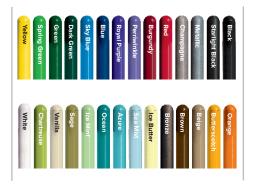

# Trestle Bridge

part no. 71437



The Trestle Bridge provides a fun path between two decks. Consisting of a narrow pathway, the Trestle Bridge is available in both 3', 4' and 8' spans.

| PART NO. | DESC. |
|----------|-------|
| 62370    | 3'    |
| 71436    | 4'    |
| 62371    | 6'    |
| 71437    | 8'    |

### FEATURES AND BENEFITS

- Invites a playful connection between two decks
- Creates a natural social area where kids can interact or play imaginative games
- Conveys a sense of adventure

### METAL COLORS



### WHOLE CHILD BENEFITS



### **PHYSICAL**

Gross Motor, Fine Motor



## **SOCIAL-EMOTIONAL**

Interaction, Cooperation, Self-Confidence, Sense of Community