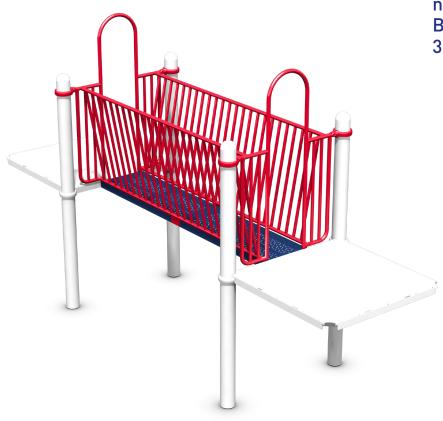

# Trestle Bridge

part no. 71437

The Trestle Bridge provides a fun path between two decks. Consisting of a narrow pathway, the Trestle Bridge is available in both 3', 4' and 8' spans.

| PART NO. | DESC. |
|----------|-------|
| 62370    | 3'    |
| 71436    | 4'    |
| 62371    | 6'    |
| 71437    | 8'    |