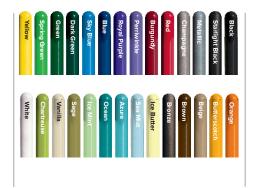

## Triangulator Roof Topper

part no. 71981



Just want something different at the peak of your Parallax? Consider the Triangulator Roof Topper!

This configuration of powder-coated metal panels and interlocking steel tubes creates an ultra-strong, futuristic cap to the tower. Choose an accent color for the laser-cut metal panels to complement the Parallax uprights!

Max Height: 18'-5"

Compatibility: SuperMax and Parallax

## FEATURES AND BENEFITS

- Transforms any Parallax structure into something fun and exciting
- Adds function, style, and comfort
- Strong and durable material

## METAL COLORS