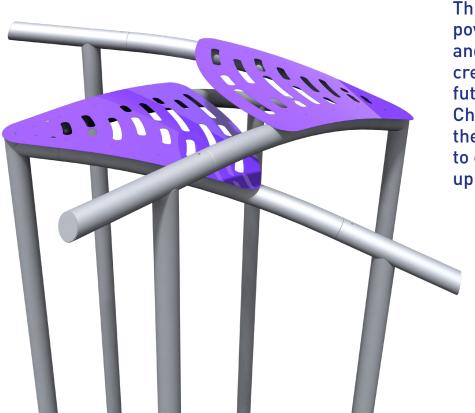

## Triangulator Roof Topper

part no. 71981

Just want something different at the peak of your Parallax? Consider the Triangulator Roof Topper!

This configuration of powder-coated metal panels and interlocking steel tubes creates an ultra-strong, futuristic cap to the tower. Choose an accent color for the laser-cut metal panels to complement the Parallax uprights!