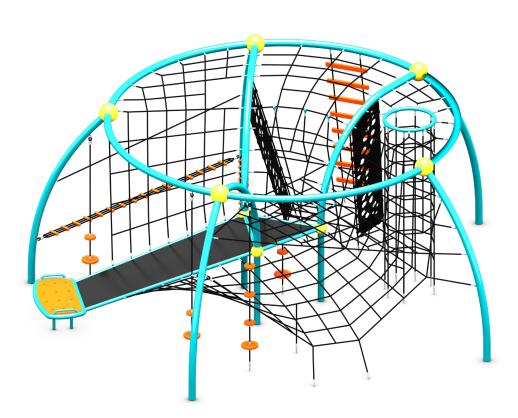

## Vortex Station

part no. YP388

Funnel your cable-climbing energy into the Vortex Station!

Featuring a vertical cable shaft, two conveyor climbers, a cable ladder, transfer platform with semi-flexible ramp for mobility device access, multiple hangout levels, tethered climbing pods and more than 800 feet of soft-touch cable! The beautiful, arching structure makes an impressive statement on any playground!

Ages: 5-12

ASTM Use Zone: 37'9" x 36'11"

Fall Height: 10' Capacity: 50

## FEATURES AND BENEFITS

- Shape of nets creates a unique climbing experience
- Access the structure from any angle for unlimited play opportunities
- Develops hand-eye coordination and reflex motion
- Helps develop problem solving skills as children decide the most effective route