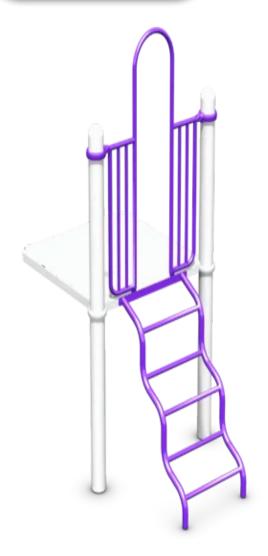

## Wiggle Wave Climber

part no. 71134

Give kids an exciting way to get from the ground to the deck with the Wiggle Wave Climber!

Ages: 5-12

Deck Heights: 4' to 8' (excludes 4'8")

## **FEATURES AND BENEFITS**

- Climbers promote natural 'looping' patterns, encouraging children to do the same activity over and over again
- Provides additional support with long stepping surfaces and handrails, while still offering a sense of challenge
- Promotes upper body strength and hand eye coordination