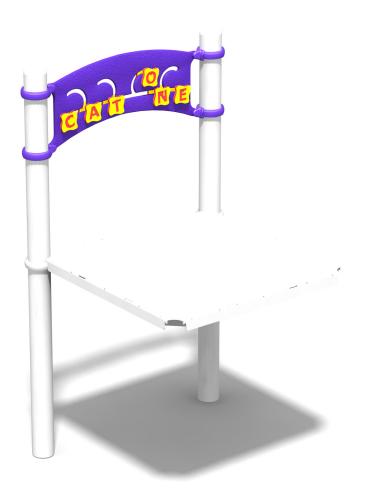

## Word Scramble ADA

part no. 71158

The Word Scramble ADA provides a variety of fun, creative, and interesting elements that children can explore and manipulate.

Ages: All

Deck Height: Available above and below decks Compatibility: SuperMax & DuraMax

## **FEATURES AND BENEFITS**

- Provides various ways to communicate and opportunities for social games
- Promotes awareness, acceptance, and understanding
- Allows children to apply academic skills
- Can be freestanding, used under decks, or used with ADA Balcony Deck for added accessibility