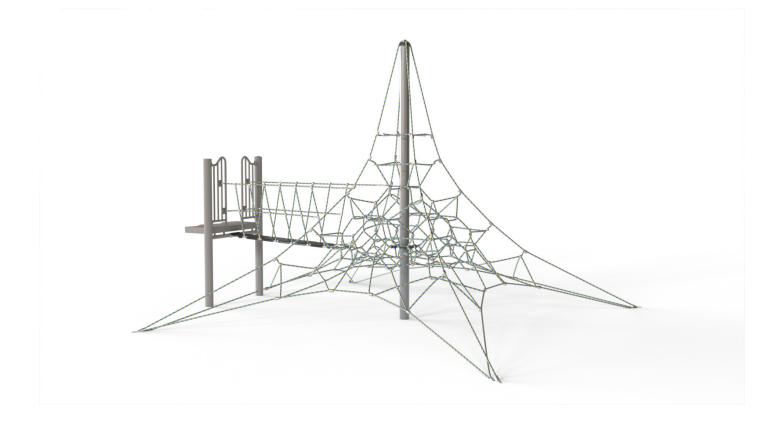

| Product Name:<br>Model Number: | 12ft Pyramid Tower Bridge<br>YP300 |          |
|--------------------------------|------------------------------------|----------|
| Size:                          | Length: 18' 7"                     |          |
|                                | Width: 18' 7"<br>Height: 13'       |          |
| Fall Height:                   | 6'                                 |          |
| Foundations:                   | 5                                  | (-+      |
| Concrete Volume:               | 3.25 cubic yards                   |          |
| COMPLIANT                      | ASTM F-1487                        |          |
| WITH:                          | CSA Z614                           |          |
| Ages:                          | 5-12 years                         | A MARKEN |
| Use Zone:                      | Length: 30' 7"                     |          |
|                                | Width: 30' 7"                      | X        |
|                                |                                    |          |