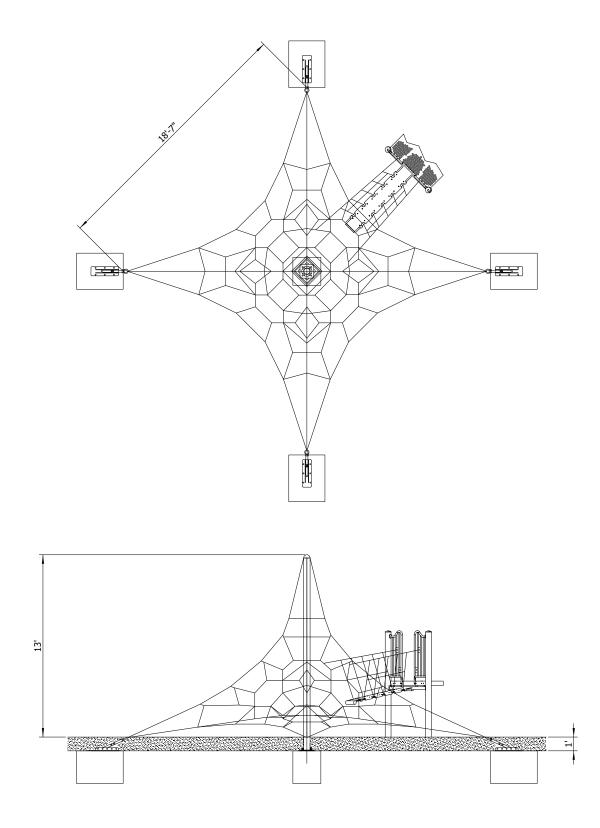

| Product Name:<br>Model Number: | 12ft Pyramid Tower Bridge<br>YP300 |          |
|--------------------------------|------------------------------------|----------|
| Size:                          | Length: 18' 7"                     |          |
|                                | Width: 18' 7"<br>Height: 13'       |          |
| Fall Height:                   | 6'                                 |          |
| Foundations:                   | 5                                  | (-+      |
| Concrete Volume:               | 3.25 cubic yards                   |          |
| COMPLIANT                      | ASTM F-1487                        |          |
| WITH:                          | CSA Z614                           |          |
| Ages:                          | 5-12 years                         | A MARKEN |
| Use Zone:                      | Length: 30' 7"                     |          |
|                                | Width: 30' 7"                      | X        |
|                                |                                    |          |