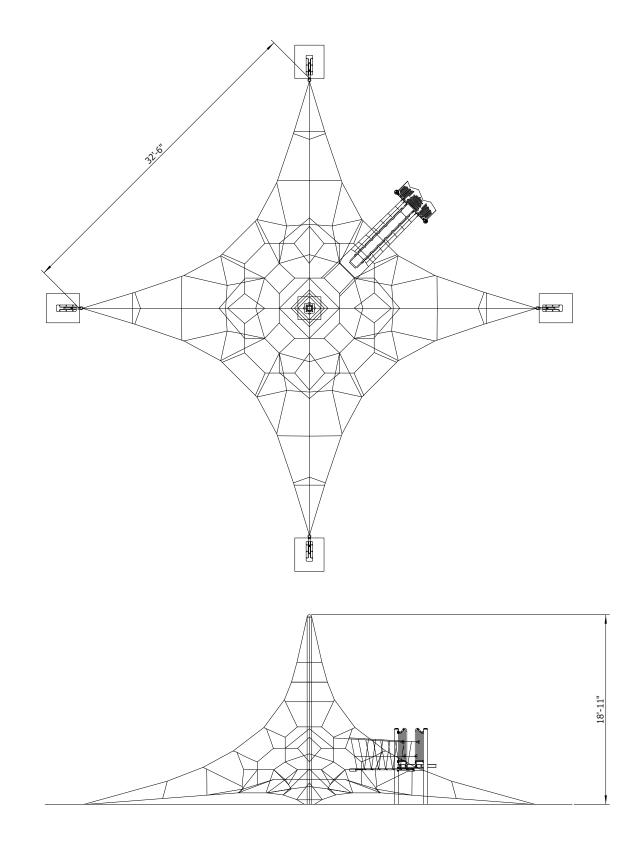

| Product Name:<br>Model Number:<br>Size: | 18ft Pryamid Tower Bridge<br>YP303<br>Length: 32' 6"<br>Width: 32' 6"<br>Height: 18' 11" |
|-----------------------------------------|------------------------------------------------------------------------------------------|
| Fall Height:                            | 7'                                                                                       |
| Foundations:                            | 5                                                                                        |
| Concrete Volume:                        | 3.9 cubic yards                                                                          |
| COMPLIANT                               | ASTM F-1487                                                                              |
| WITH:                                   | CSA Z614                                                                                 |
| Ages:<br>Use Zone:                      | 5-12 years<br>Length: 44' 6"<br>Width: 44' 6"                                            |