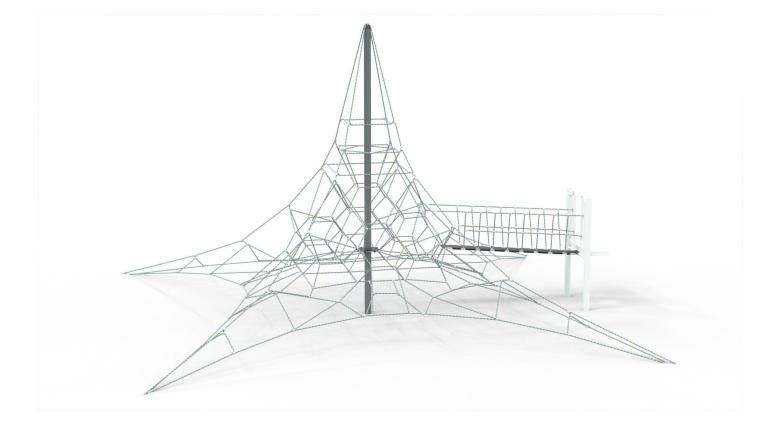

| Product Name:<br>Model Number:<br>Size: | 18ft Pryamid Tower Bridge<br>YP303<br>Length: 32' 6"<br>Width: 32' 6"<br>Height: 18' 11" |
|-----------------------------------------|------------------------------------------------------------------------------------------|
| Fall Height:                            | 7'                                                                                       |
| Foundations:                            | 5                                                                                        |
| Concrete Volume:                        | 3.9 cubic yards                                                                          |
| COMPLIANT                               | ASTM F-1487                                                                              |
| WITH:                                   | CSA Z614                                                                                 |
| Ages:<br>Use Zone:                      | 5-12 years<br>Length: 44' 6"<br>Width: 44' 6"                                            |