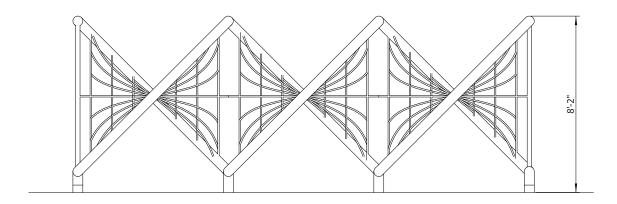

## **Product Specification**

Product Name: Corkscrew Model Number: YP396

Size: Length: 21'4"

Width: 10' 4" Height: 8'2"

Fall Height: Foundations:

Concrete Volume: 2.6 cubic yards **COMPLIANT ASTM F-1487** WITH: **CSA Z614** 