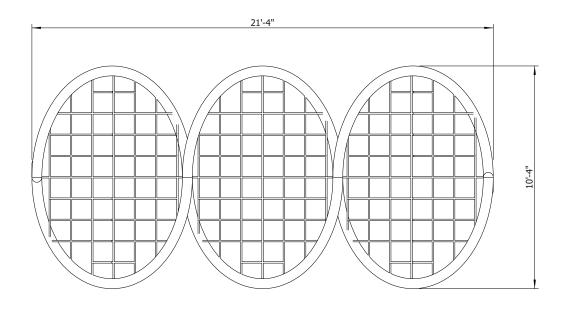

## **Product Specification**

Product Name: Corkscrew Model Number: YP396

Size: Length: 21'4"

Width: 10' 4" Height: 8'2"

Fall Height: Foundations:

Concrete Volume: 2.6 cubic yards **COMPLIANT ASTM F-1487** WITH: **CSA Z614** 