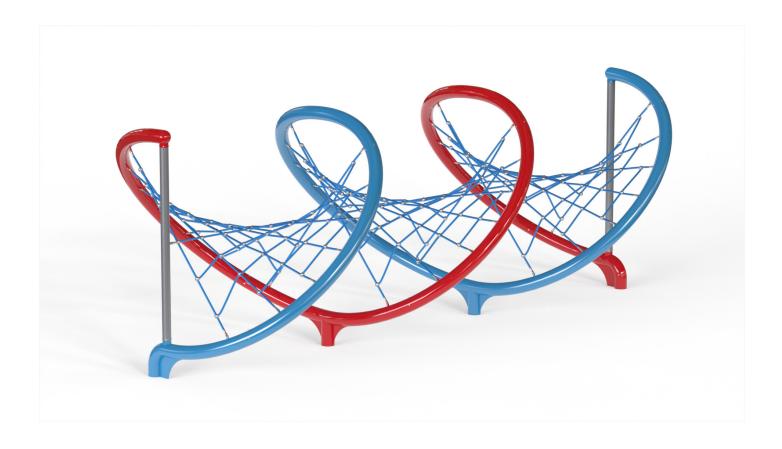

## **Product Specification**

Product Name: Corkscrew Model Number: YP396

Size: Length: 21'4"

Width: 10' 4" Height: 8'2"

Fall Height: Foundations:

Concrete Volume: 2.6 cubic yards **COMPLIANT ASTM F-1487** WITH: **CSA Z614** 