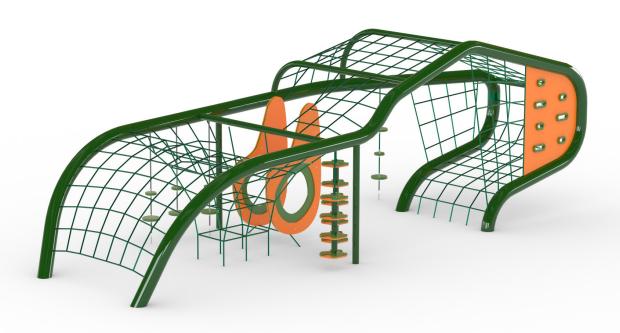

## **Product Specification**

Product Name: Galacticus Model Number: YP450

Size: Length: 30'-7"

Width: 11'-1" Height: 10'-3"

Fall Height: 10' Foundations:

Concrete Volume: 3.75 cubic yards **COMPLIANT ASTM F-1487** WITH: CSA Z614

Ages: 5-12 years Use Zone: Length: 42'-8"

Width: 23'

Technical Details:

Frame Main Structure shall be 8-1/2" (216.3mm) diameter steel tubing combined with 4" (101.6mm)

diameter steel tubing, which after fabrication shall be powder coated in accordance with the