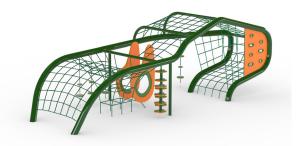

## **Product Specification**

Product Name: Galacticus Model Number: YP450

Size: Length: 30'-7"

Width: 11'-1" Height: 10'-3"

Fall Height: 10' Foundations:

Concrete Volume: 3.75 cubic yards **COMPLIANT ASTM F-1487** WITH: CSA Z614

Ages: 5-12 years Use Zone: Length: 42'-8"

Width: 23'

Technical Details:

Frame Main Structure shall be 8-1/2" (216.3mm) diameter steel tubing combined with 4" (101.6mm)

diameter steel tubing, which after fabrication shall be powder coated in accordance with the