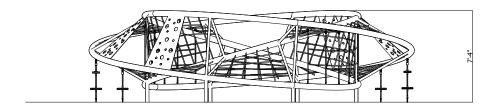

## **Product Specification**

Product Name: Worm Hole
Model Number: YP457

Size: Length: 26'-1"

Width: 23'-5" Height: 7'-4"

Fall Height: 7'
Foundations: 10

Concrete Volume: 2.3 cubic yards
COMPLIANT ASTM F-1487
WITH: CSA Z614