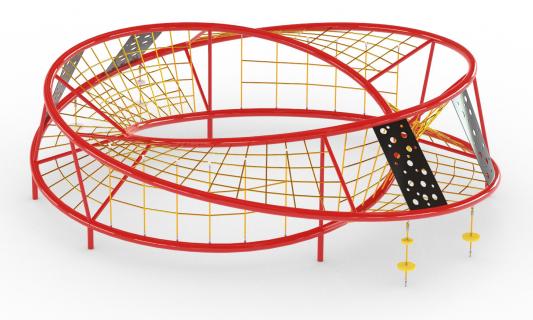

## **Product Specification**

Product Name: Worm Hole
Model Number: YP457

Size: Length: 26'-1"

Width: 23'-5" Height: 7'-4"

Fall Height: 7'
Foundations: 10

Concrete Volume: 2.3 cubic yards
COMPLIANT ASTM F-1487
WITH: CSA Z614