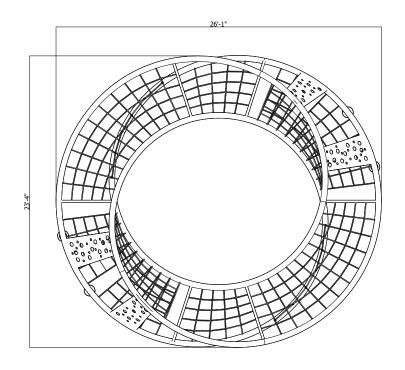

## **Product Specification**

Product Name: Worm Hole
Model Number: YP457

Size: Length: 26'-1"

Width: 23'-5" Height: 7'-4"

Fall Height: 7'
Foundations: 10

Concrete Volume: 2.3 cubic yards
COMPLIANT ASTM F-1487
WITH: CSA Z614

 Ages:
 '5-12' years

 Use Zone:
 Length: 38'-1"

 Width: 35'-5"

Technical Details:

Frame Main Structure shall be 5-1/2" (139.8mm) diameter steel tubing, which after fabrication shall be

powder coated in accordance with the specifications herein.