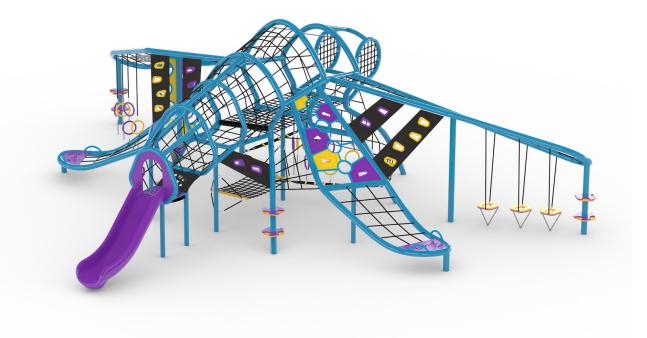

| Product Name:<br>Model Number: | The Dragonfly<br>YP468          |  |
|--------------------------------|---------------------------------|--|
| Size:                          | Length: 38'-4"<br>Width: 28'-6" |  |
|                                | Height: 11'-11"                 |  |
| Fall Height:                   | 12'                             |  |
| Foundations:                   | 34                              |  |
| Concrete Volume:               | 7 cubic yards                   |  |
| COMPLIANT                      | ASTM F-1487                     |  |
| WITH:                          | CSA Z614                        |  |
| Ages:                          | 5-12 years                      |  |
| Use Zone:                      | Length: 50'-4"<br>Width: 40'-6" |  |