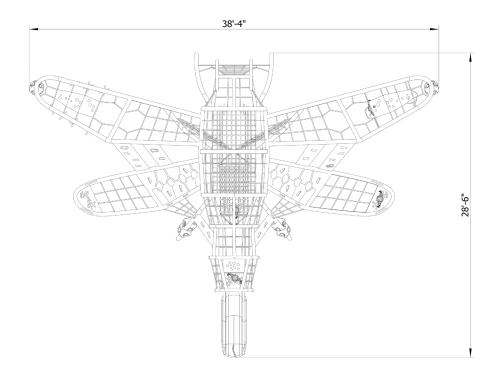

| Product Name:<br>Model Number: | The Dragonfly<br>YP468          |  |
|--------------------------------|---------------------------------|--|
| Size:                          | Length: 38'-4"<br>Width: 28'-6" |  |
|                                | Height: 11'-11"                 |  |
| Fall Height:                   | 12'                             |  |
| Foundations:                   | 34                              |  |
| Concrete Volume:               | 7 cubic yards                   |  |
| COMPLIANT                      | ASTM F-1487                     |  |
| WITH:                          | CSA Z614                        |  |
| Ages:                          | 5-12 years                      |  |
| Use Zone:                      | Length: 50'-4"<br>Width: 40'-6" |  |