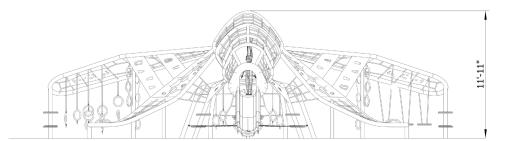

| Product Name:<br>Model Number: | The Dragonfly<br>YP468          |  |
|--------------------------------|---------------------------------|--|
| Size:                          | Length: 38'-4"<br>Width: 28'-6" |  |
|                                | Height: 11'-11"                 |  |
| Fall Height:                   | 12'                             |  |
| Foundations:                   | 34                              |  |
| Concrete Volume:               | 7 cubic yards                   |  |
| COMPLIANT                      | ASTM F-1487                     |  |
| WITH:                          | CSA Z614                        |  |
| Ages:                          | 5-12 years                      |  |
| Use Zone:                      | Length: 50'-4"<br>Width: 40'-6" |  |